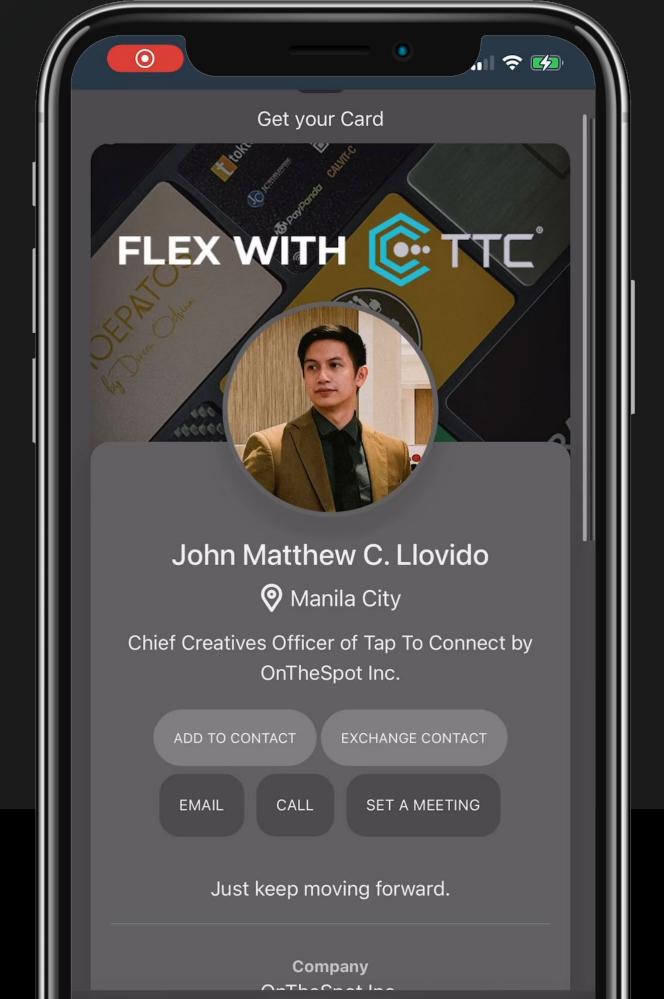

## TTC FEATURES ADD TO CONTACT

Save all your contacts instantly by just one push of a button. No need to manually input all the necessary details to your phone.

## TTC FEATURES EXCHANGE CONTACT

Not only they can save your contact details, they can now also send their own contact details to you by clicking this button.

## TTC FEATURES SET A MEETING

Book an appointment on the spot right after tapping or scanning your TTC card to your client's phone. (Powered by Calendly)