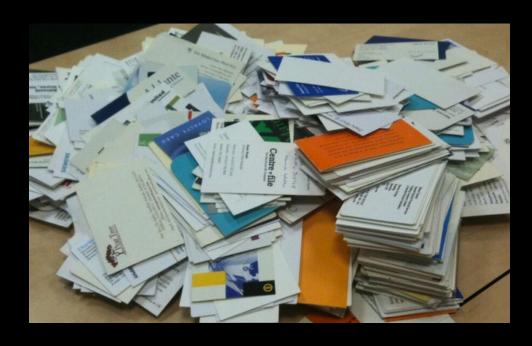

#### PAPER BUSINESS CARDS

It takes 7.2 million trees annually to produce business cards

We throw away 88% of cards, business card environmental impact is substantial.

74% of people judge a company based on the quality of their business card

34% of people won't work with companies with "cheap-looking" business cards

FROM CONNECTING brands to connecting people.