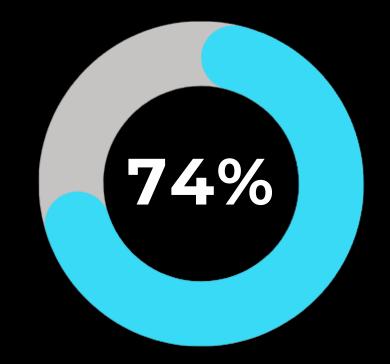

#### PAPER BUSINESS CARDS

It takes 7.2 million trees annually to produce business cards

We throw away 88% of cards, business card environmental impact is substantial.

74% of people judge a company based on the quality of their business card