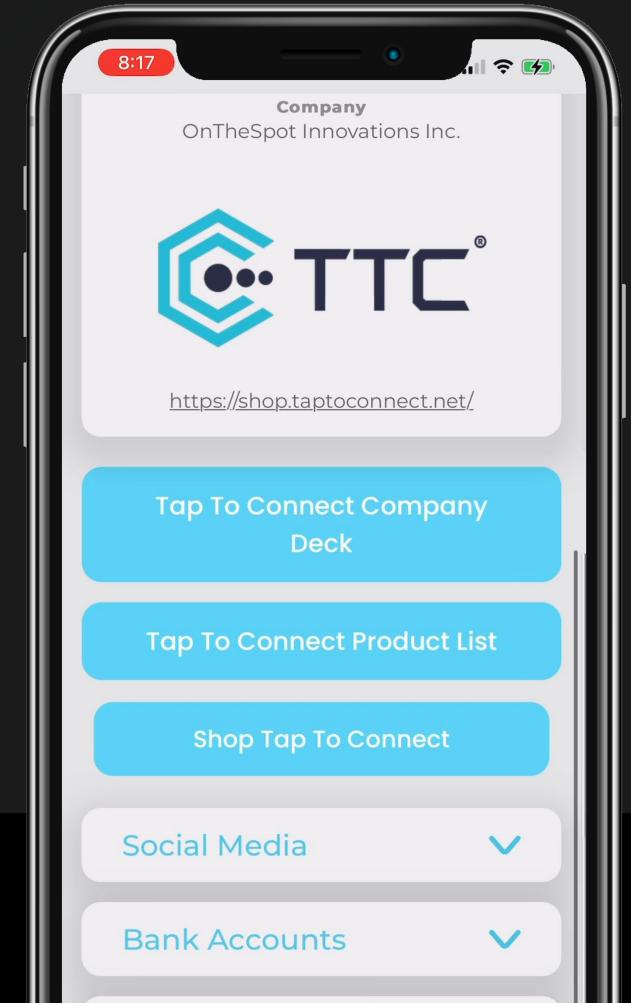

## TTC FEATURES THE TTC BLOCKS

It includes and organizes all your Social Medias, Music & Videos, Digital Wallets, Bank Accounts, and even Others to add more website links below.

## TTC FEATURES CUSTOM BUTTONS

Showcase your own menu, catalog, brochure & etc. You can rename the custom buttons and link it to anywhere you like.

## TTC FEATURES SET A MEETING

Book an appointment on the spot right after tapping or scanning your TTC card to your client's phone. (Powered by Calendly)

## TTC FEATURES ADD TO CONTACT

Save all your contacts instantly by just one push of a button. No need to manually input all the necessary details to your phone.

## TTC FEATURES EXCHANGE CONTACT

Not only they can save your contact details, they can now also send their own contact details to you by clicking this button.