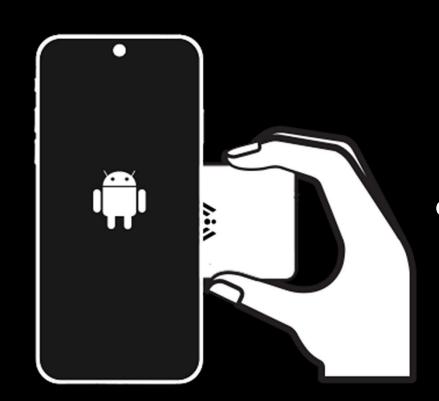

### WHERE TO TAP?

#### android

tap your TTC card on the back middle area of the phone.

Note: Make sure your phone has NFC chip. If your phone has NFC and it's not working, kindly check your settings and make sure your NFC is enabled. If none, you can use the QR code technology.