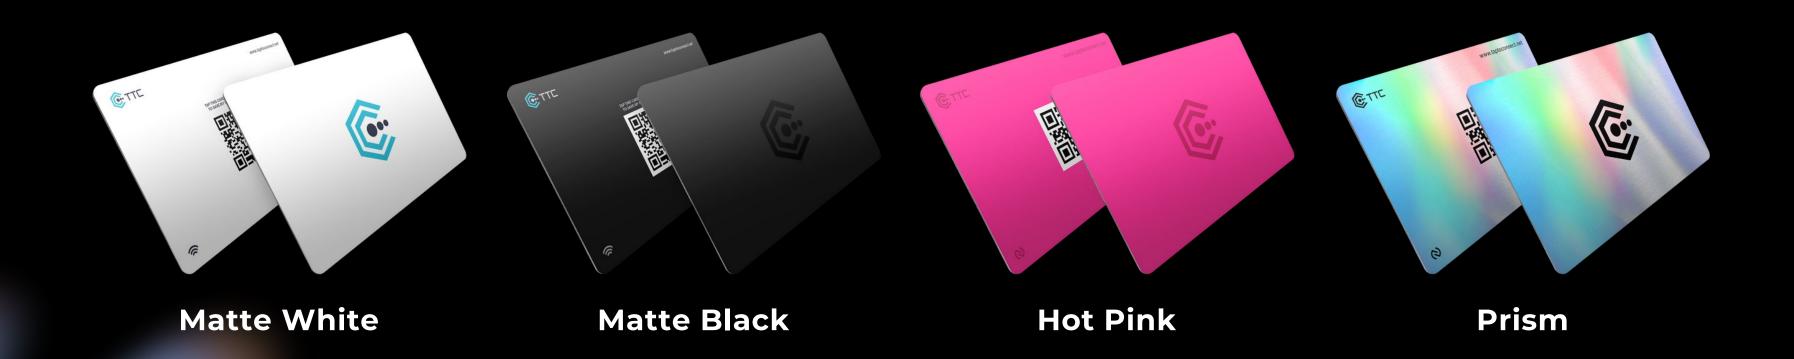

Save all your contacts instantly by just one push of a button. No need to manually input all the necessary details to your phone.





## TTC FEATURES EXCHANGE CONTACT

Not only they can save your contact details, they can now also send their own contact details to you by clicking this button.





## TTC FEATURES PROFILE THEMES

Now customize any part of your digital profile with your favorite color's hex code. The possibilities of personalizing your TTC profile is now endless.





## TTC FEATURES OFFLINE QR CODE

Easily generate your own VCard QR code from your account profile that can allow others to save your contacts even without an internet connection.







# SCAN FORA DEMO



Tap To Connect
Sample Digital
Profile



Tap To Connect
Offline VCard
QR Code



#### TC STANDARD CARDS





### ©TTC PREMIUM CARDS





### CATOM



**Without QR Code** 



With QR Code





### THANK YOU!