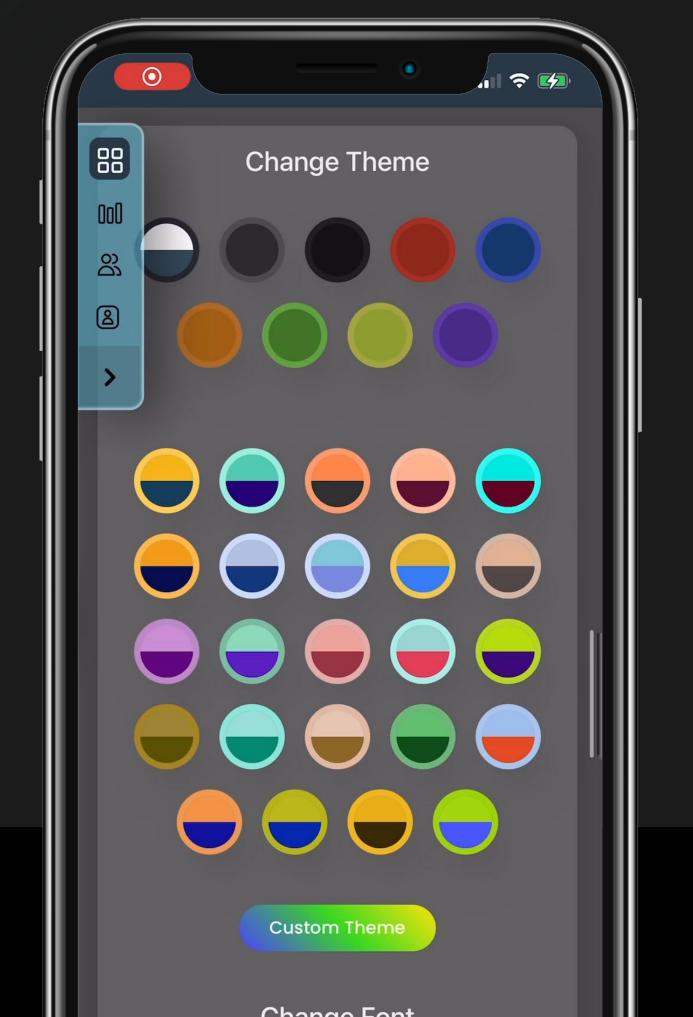

## TTC FEATURES PROFILE THEMES

Now customize any part of your digital profile with your favorite color's hex code. The possibilities of personalizing your TTC profile is now endless.