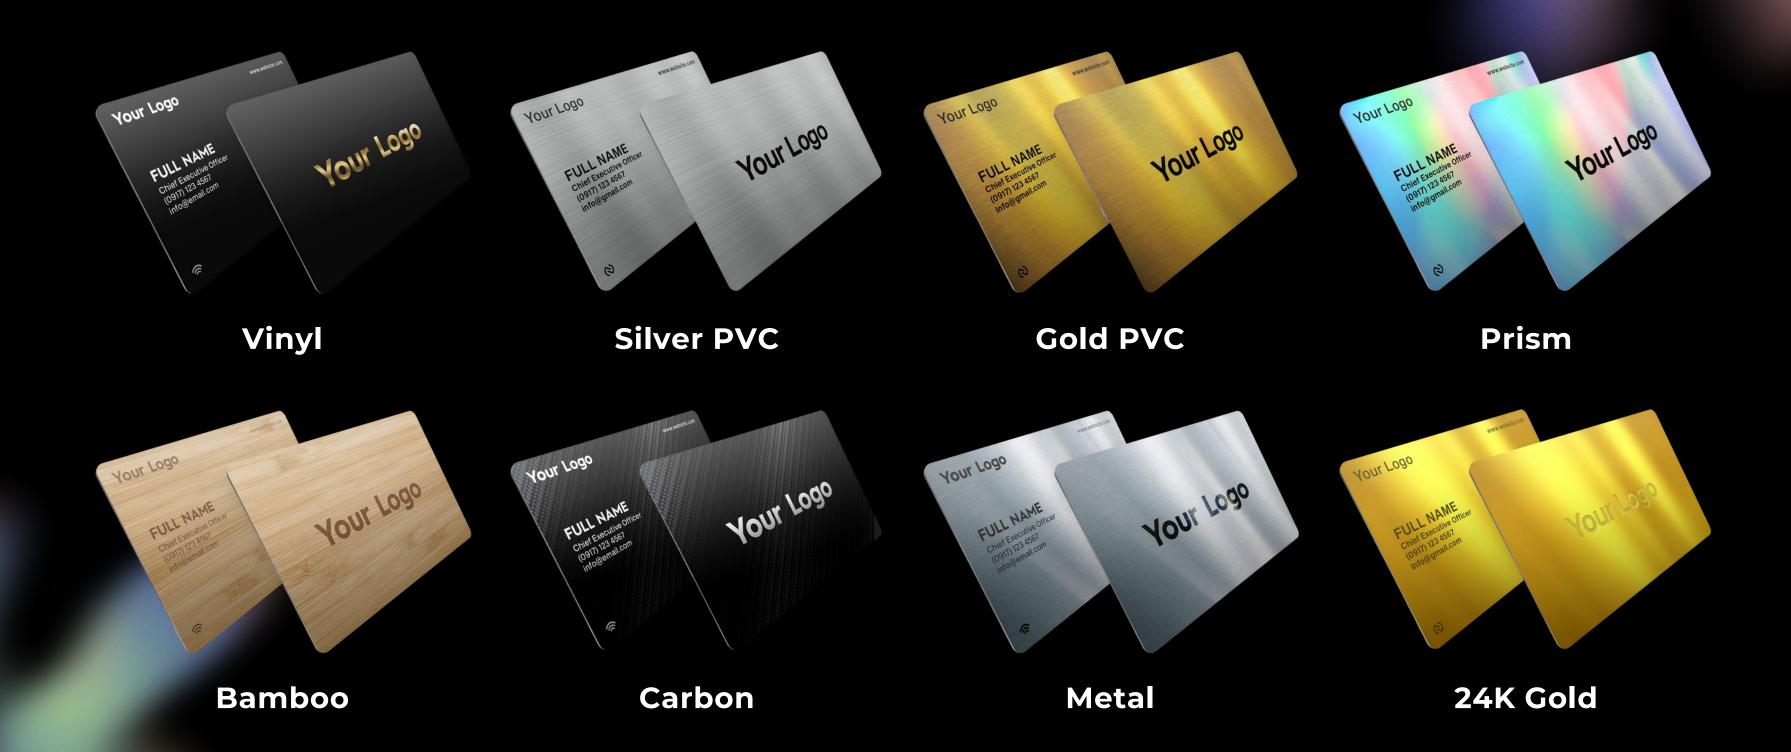

ntly by just one push of a button. No need to manually input all the necessary details to your phone.





## TTC FEATURES EXCHANGE CONTACT

Not only they can save your contact details, they can now also send their own contact details to you by clicking this button.





## TTC FEATURES PROFILE THEMES

Now customize any part of your digital profile with your favorite color's hex code. The possibilities of personalizing your TTC profile is now endless.





## TTC FEATURES OFFLINE QR CODE

Easily generate your own VCard QR code from your account profile that can allow others to save your contacts even without an internet connection.







# SCAN FORA DEMO



Tap To Connect
Sample Digital
Profile



Tap To Connect
Offline VCard
QR Code



#### TC STANDARD CARDS





### ©TTC PREMIUM CARDS





### CATOM



**Without QR Code** 



With QR Code





### THANK YOU!