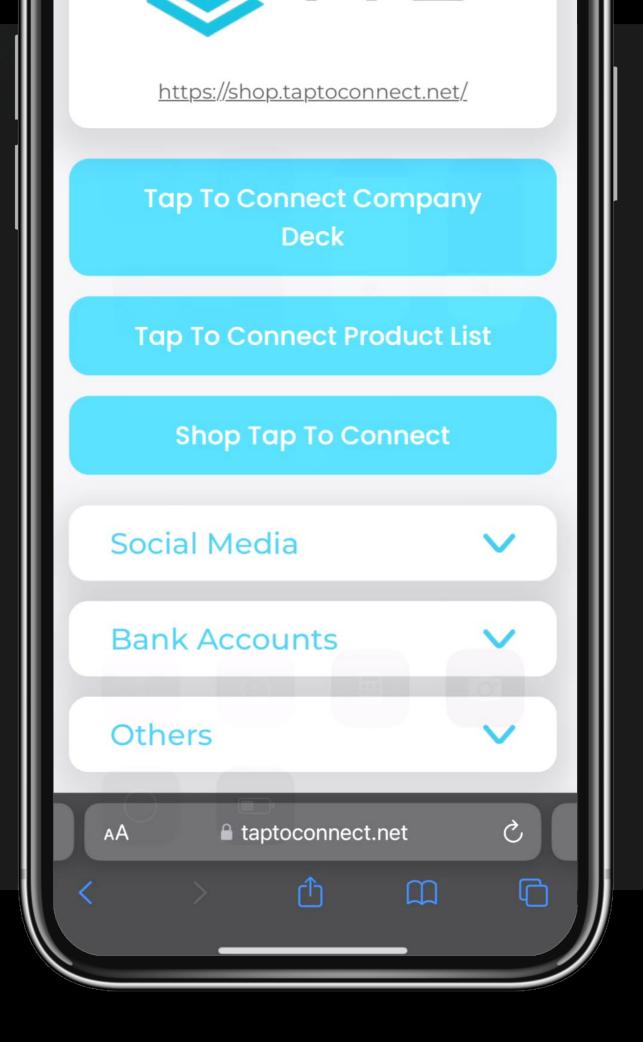

## TTC FEATURES THE TTC BLOCKS

It includes and organizes all your Social Medias, Music & Videos, Digital Wallets, Bank Accounts, and even Others to add more website links below.