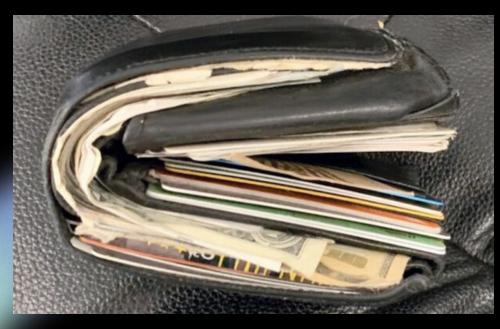

#### PAPER BUSINESS CARDS

It takes 7.2 million trees annually to produce business cards

We throw away 88% of cards, business card environmental impact is substantial.

74% of people judge a company based on the quality of their business card

34% of people won't work with companies with "cheap-looking" business cards

FROM CONNECTING brands to connecting people.