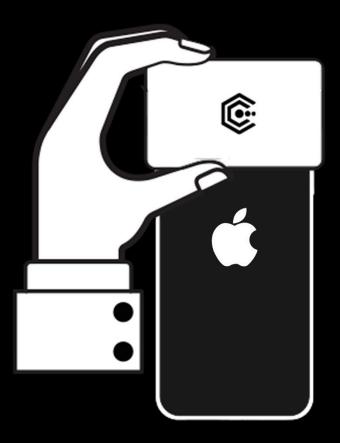

### WHERE TO TAP?

#### **i**Phone

tap your TTC card on the front or back top area of the phone.