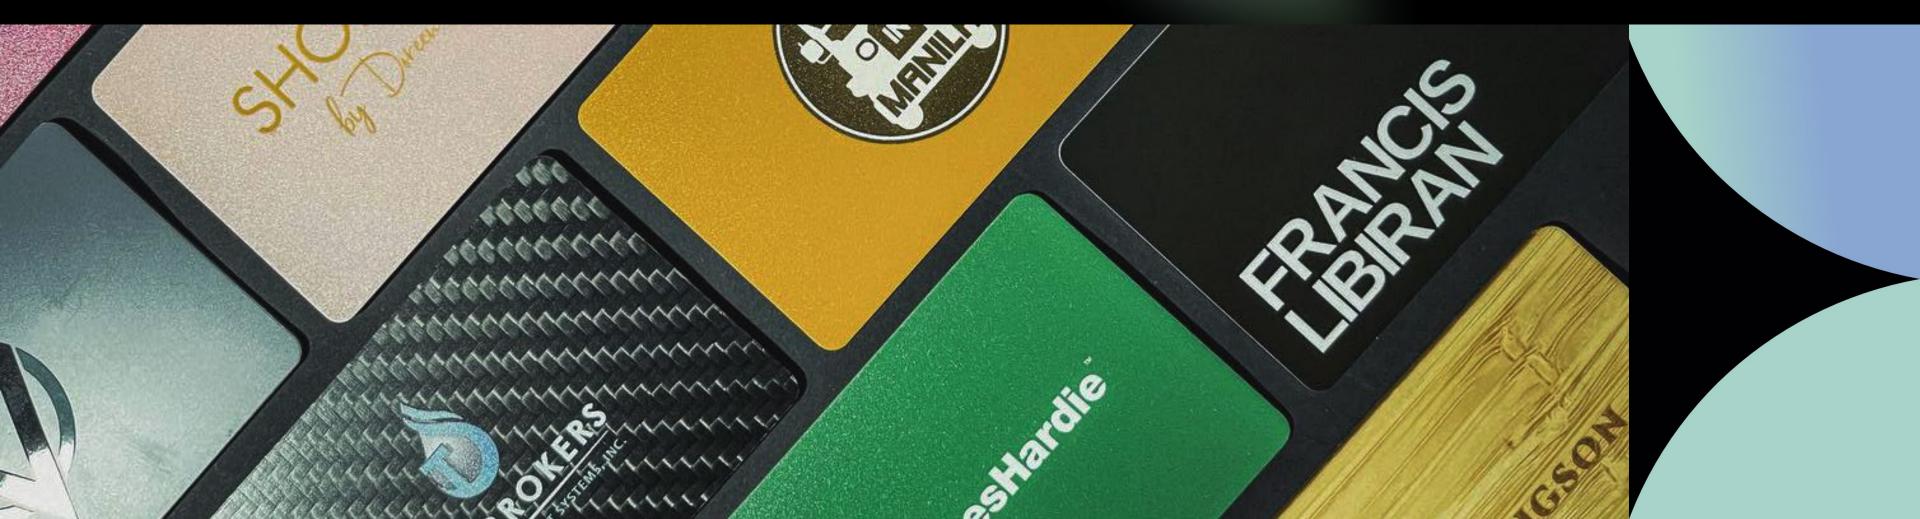

ary details to your phone.





## TTC FEATURES EXCHANGE CONTACT

Not only they can save your contact details, they can now also send their own contact details to you by clicking this button.





## TTC FEATURES PROFILE THEMES

Now customize any part of your digital profile with your favorite color's hex code. The possibilities of personalizing your TTC profile is now endless.





## TTC FEATURES OFFLINE QR CODE

Easily generate your own VCard QR code from your account profile that can allow others to save your contacts even without an internet connection.







# SCAN FORA DEMO



Tap To Connect
Sample Digital
Profile



Tap To Connect
Offline VCard
QR Code



#### TC STANDARD CARDS





### ©TTC PREMIUM CARDS





### CATOM



**Without QR Code** 



With QR Code





### THANK YOU!