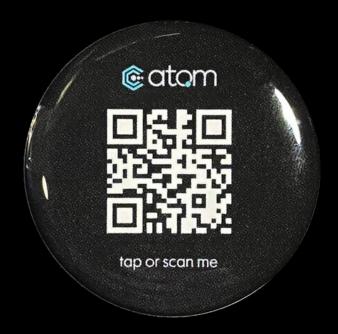

eed to manually input all the necessary details to your phone.





## TTC FEATURES EXCHANGE CONTACT

Not only they can save your contact details, they can now also send their own contact details to you by clicking this button.





## TTC FEATURES PROFILE THEMES

Now customize any part of your digital profile with your favorite color's hex code. The possibilities of personalizing your TTC profile is now endless.





## TTC FEATURES OFFLINE QR CODE

Easily generate your own VCard QR code from your account profile that can allow others to save your contacts even without an internet connection.







# SCAN FORA DEMO



Tap To Connect
Sample Digital
Profile



Tap To Connect
Offline VCard
QR Code



#### TC STANDARD CARDS





### ©TTC PREMIUM CARDS





### CATOM



**Without QR Code** 



With QR Code





### THANK YOU!