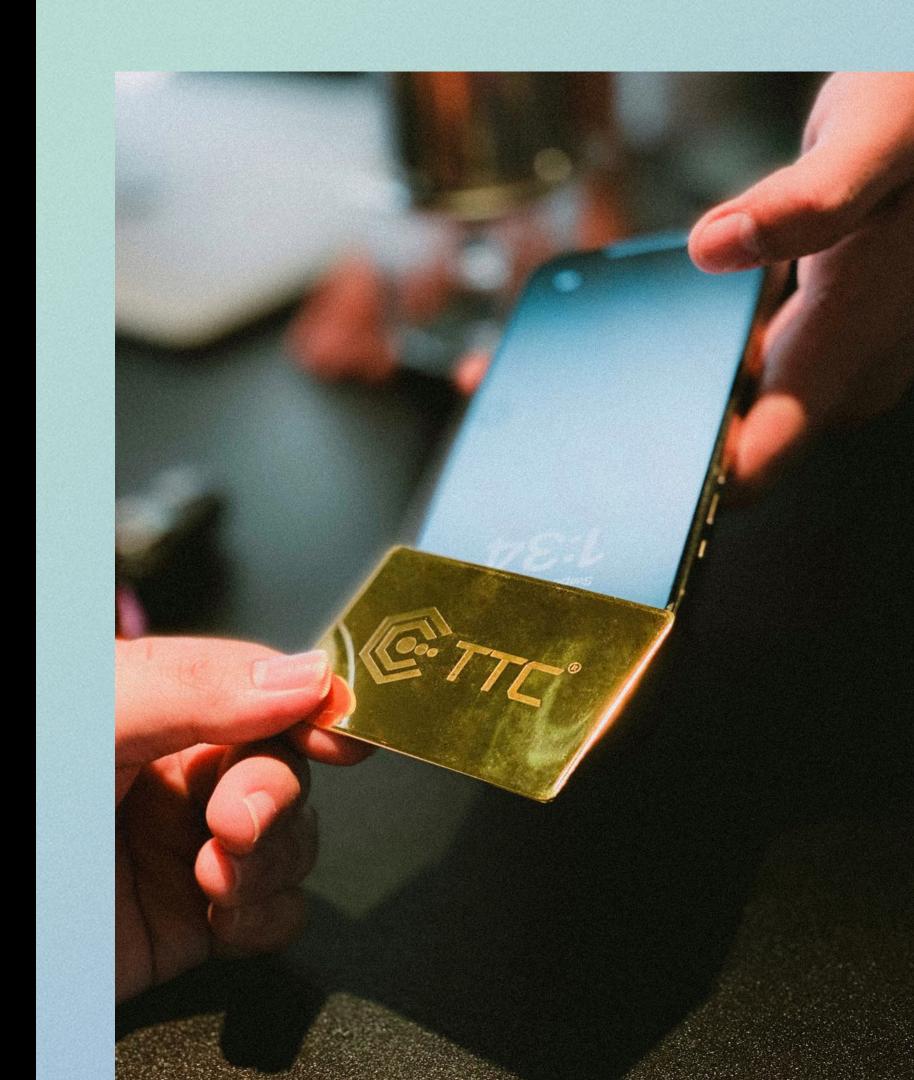

Tap To Connect our main product, was initially launched as the first ever patented ready-to-use digital business card in the Philippines as well as in Asia.

Utilizing NFC Technology, and QR system, personal information can readily be shared without the need to hand out traditional paper business cards.

### WHATIS NECT

NFC, or near-field communication, is a short-range wireless technology that allows your phone to act as a transit pass or credit card, quickly transfer data, or instantly pair with Bluetooth devices like headphones and speakers.

#### **i**Phone

tap your TTC card on the front or back top area of the phone.

#### android

tap your TTC card on the back middle area of the phone.

Note: Make sure your phone has NFC chip. If your phone has NFC and it's not working, kindly check your settings and make sure your NFC is enabled. If none, you can use the QR code technology.