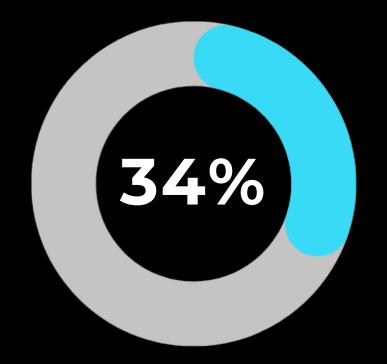

34% of people won't work with companies with "cheap-looking" business cards

FROM CONNECTING brands to connecting people.