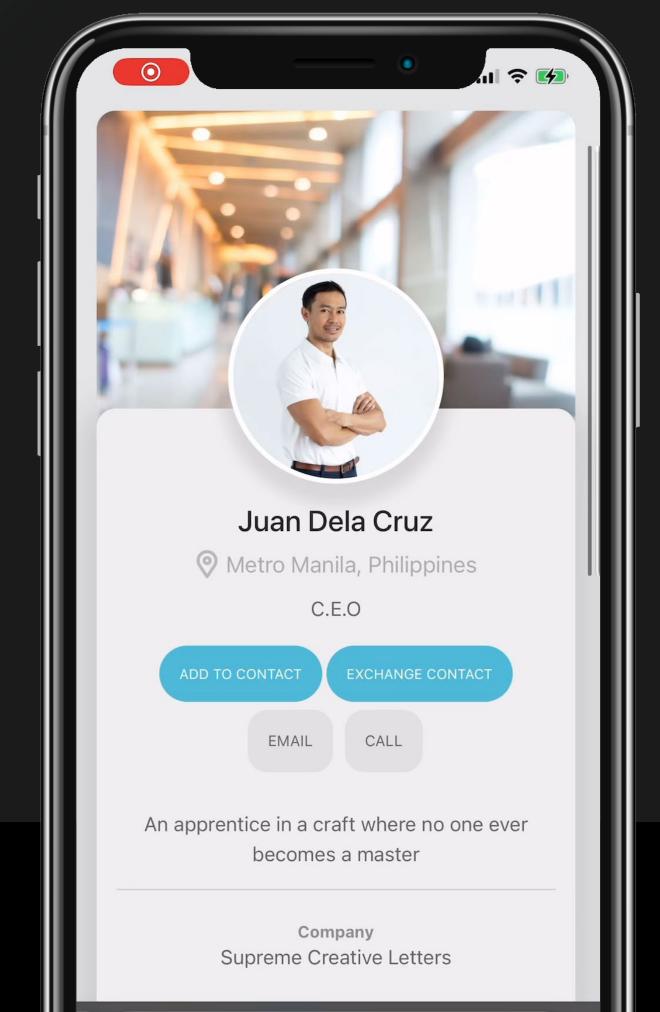

## TTC FEATURES ADD TO CONTACT

Save all your contacts instantly by just one push of a button. No need to manually input all the necessary details to your phone.

## TTC FEATURES EXCHANGE CONTACT

Not only they can save your contact details, they can now also send their own contact details to you by clicking this button.

## TTC FEATURES PROFILE THEMES

Now customize any part of your digital profile with your favorite color's hex code. The possibilities of personalizing your TTC profile is now endless.