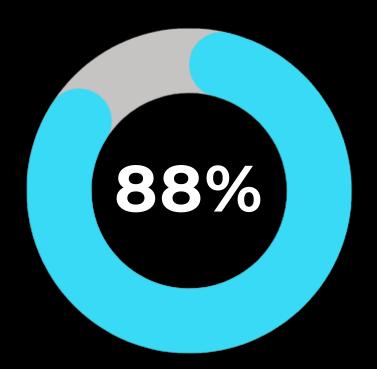

#### PAPER BUSINESS CARDS

It takes 7.2 million trees annually to produce business cards

We throw away 88% of cards, business card environmental impact is substantial.

74% of people judge a company based on the quality of their business card